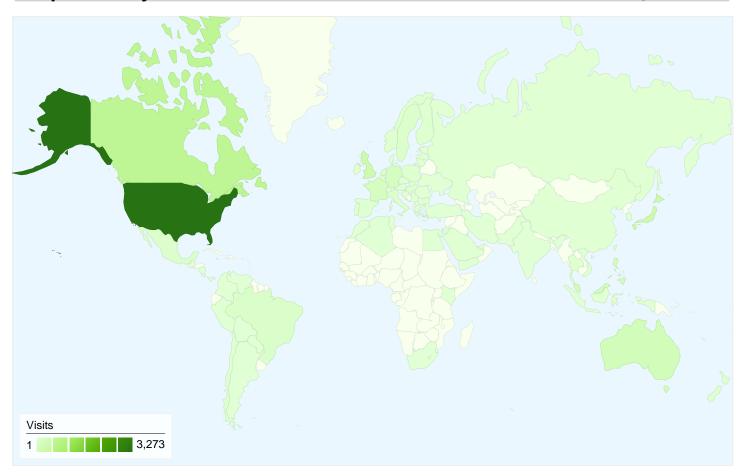

## 7,623 visits came from 91 countries/territories

Site Usage

| Visits<br>7,623<br>% of Site Total:<br>100.00% | Pages/Visit<br>1.61<br>Site Avg:<br>1.61 (0.00%) | Avg. Time on Site<br>00:08:47<br>Site Avg:<br>00:08:47 (0.00%) |             | % New Visits<br>53.92%<br>Site Avg:<br>53.81% (0.20%) | <b>75.35</b><br>Site Avg: | Bounce Rate<br>75.35%<br>Site Avg:<br>75.35% (0.00%) |  |
|------------------------------------------------|--------------------------------------------------|----------------------------------------------------------------|-------------|-------------------------------------------------------|---------------------------|------------------------------------------------------|--|
| Country/Territory                              |                                                  | Visits                                                         | Pages/Visit | Avg. Time on<br>Site                                  | % New Visits              | Bounce Rate                                          |  |
| United States                                  |                                                  | 3,273                                                          | 1.59        | 00:07:55                                              | 54.54%                    | 75.59%                                               |  |
| Canada                                         |                                                  | 616                                                            | 1.50        | 00:05:44                                              | 56.17%                    | 78.41%                                               |  |
| Japan                                          |                                                  | 364                                                            | 1.47        | 00:04:44                                              | 43.96%                    | 80.49%                                               |  |
| United Kingdom                                 |                                                  | 362                                                            | 1.46        | 00:06:21                                              | 55.52%                    | 74.59%                                               |  |
| Singapore                                      |                                                  | 343                                                            | 1.43        | 00:07:40                                              | 60.35%                    | 78.43%                                               |  |
| Australia                                      |                                                  | 265                                                            | 1.20        | 00:05:11                                              | 58.11%                    | 84.15%                                               |  |
| Malaysia                                       |                                                  | 250                                                            | 1.38        | 00:06:44                                              | 40.80%                    | 79.20%                                               |  |
| Taiwan                                         |                                                  | 230                                                            | 4.66        | 00:24:43                                              | 5.65%                     | 29.57%                                               |  |
| Philippines                                    |                                                  | 208                                                            | 1.28        | 00:04:21                                              | 50.48%                    | 80.77%                                               |  |
| Germany                                        |                                                  | 192                                                            | 1.62        | 00:05:55                                              | 66.15%                    | 74.48%                                               |  |